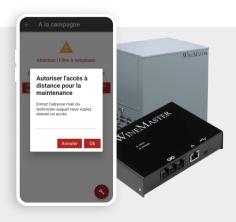

#### Remote control

With WineMaster Connect, you can benefit from remote supervision in the event of an incident or breakdown. If necessary, you can contact your installer, who will be able to supervise your wine cellar remotely. To do this the installer will provide you with his email address, which you will need to enter in the application to authorise him to supervise your wine cellar. The installer will be able to monitor the parameters and intervene to solve the problem.

#### Be warned to react better in the event of a breakdown

You'll be warned in real time if your wine cellar breaks down or malfunctions. Thanks to the box connected to the air conditioner, you can measure the parameters of your wine cellar and receive an immediate alert in the event of a breakdown. If technical intervention is required, you can invite your installer to connect to your machine to diagnose the problem. Thanks to this feature,