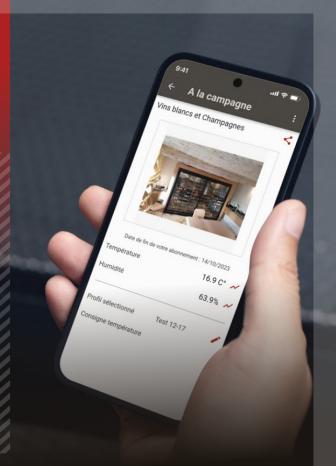

#### Optimise the conservation of your wine

Optimise the storage of your wines with the WineMaster Connect application. Follow the temperature and humidity levels in your wine cellar and be alerted if there are any abnormal variations. You can define several profiles with different settings according to the conservation needs of your wines. Finally, you can share your wine cellar's technical data with your friends and family, so that they can keep an eye on it.

#### Statistics in real-time

Keep track of your wine cellar statistics in real time. From the application, you can display a graph showing variations in temperature and humidity over time over 12 hours, 1 week or 1 month. So you can easily see your wine cellar's parameters and detect any abnormal variations.

#### Be warned to react better in the event of a breakdown

You'll be warned in real time if your wine cellar breaks down or malfunctions. Thanks to the box connected to the air conditioner, you can measure the parameters of your wine cellar and receive an immediate alert in the event of a breakdown. If technical intervention is required, you can invite your installer to connect to your machine to diagnose the problem. Thanks to this feature,