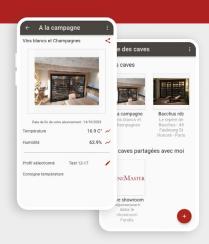

#### Optimise the conservation of your wine

Optimise the storage of your wines with the WineMaster Connect application. Follow the temperature and humidity levels in your wine cellar and be alerted if there are any abnormal variations. You can define several profiles with different settings according to the conservation needs of your wines. Finally, you can share your wine cellar's technical data with your friends and family, so that they can keep an eye on it.