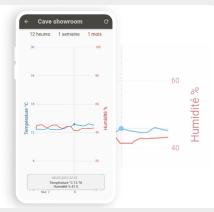

#### Statistics in real-time

Keep track of your wine cellar statistics in real time. From the application, you can display a graph showing variations in temperature and humidity over time over 12 hours, 1 week or 1 month. So you can easily see your wine cellar's parameters and detect any abnormal variations.