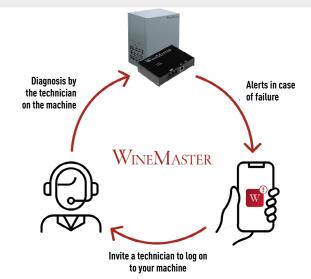

#### Remote control

With WineMaster Connect, you can benefit from remote supervision in the event of an incident or breakdown. If necessary, you can contact your installer, who will be able to supervise your wine cellar remotely. To do this the installer will provide you with his email address, which you will need to enter in the application to authorise him to supervise your wine cellar. The installer will be able to monitor the parameters and intervene to solve the problem.

#### Be warned to react better in the event of a breakdown

You'll be warned in real time if your wine cellar breaks down or malfunctions. Thanks to the box connected to the air conditioner, you can measure the parameters of your wine cellar and receive an immediate alert in the event of a breakdown. If technical intervention is required, you can invite your installer to connect to your machine to diagnose the problem. Thanks to this feature,