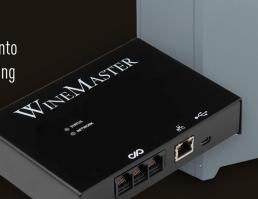

## WINEMASTER CONNECT

Thanks to WineMaster Connect, you can remotely adjust the settings and ensure that your air conditioner is working properly.

Simply plug our connected box into your air conditioner to monitor or modify the main operating parameters in real time.

### JUST ONE BOX AND YOU'RE CONNECTED!

With WineMaster Connect, monitoring your wine cellar has never been easier! Simply plug our connected box into your air conditioner and benefit from real-time monitoring of your wine cellar.

**Prerequisites:** To use the WineMaster Connect service, you need to install the connection box, which you can order with the air conditioner or at a later date.